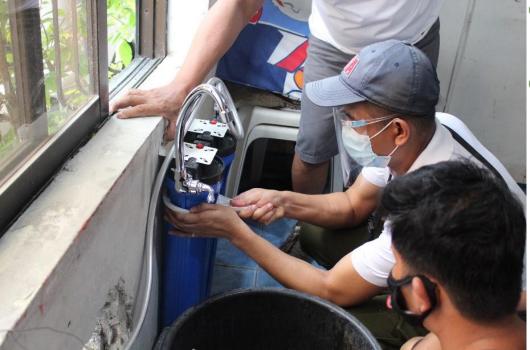

## Water Purifying Facility for the Community

Mapua University donated and installed a Water Purifying Facility in Barangay 860, Pandacan, Manila on April 4, 2021. Aiming for the realization to achieve universal and equitable access to safe and affordable drinking water for all, the newly installed water purifying facility provides free safe drinking water for the less fortunate members of the community. Mapua University is on track for the next five years to install more water purifiers in the future.

The video documentation of the activity can be viewed through the link: <a href="https://cutt.ly/WnqcE1q">https://cutt.ly/WnqcE1q</a>