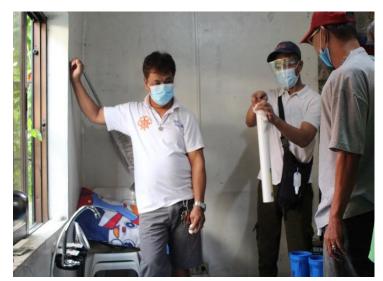

## Water Purifying Facility for the Community

Mapua University donated and installed a Water Purifying Facility in Barangay 860, Pandacan, Manila on April 4, 2021. Aiming for the realization to achieve universal and equitable access to safe and affordable drinking water for all, the newly installed water purifying facility provides free safe drinking water for the less fortunate members of the community. Mapua University is on track for the next five years to install more water purifiers in the future.

The video documentation of the activity can be viewed through the link: <a href="https://cutt.ly/WnqcE1q">https://cutt.ly/WnqcE1q</a>