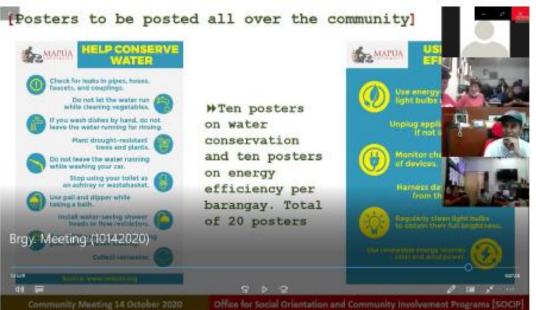

Top photo is a group picture of the community officials during the meeting. Bottom photo shows the water conservation slide presentation.

## HELP CONSERVE WATER

Check for leaks in pipes, hoses, faucets, and couplings.

Do not let the water run while cleaning vegetables.

If you wash dishes by hand, do not leave the water running for rinsing.

Plant drought-resistant trees and plants.

Do not leave the water running while washing your car.

Stop using your toilet as an ashtray or wastebasket.

Use pail and dipper while taking a bath.

Install water-saving shower heads or flow restrictors.

Turn off the water while brushing your teeth or while shaving.

Collect rainwater.

Source: www.volusia.org