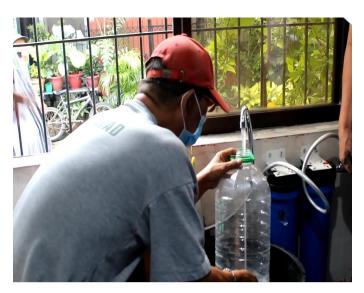

## Water Purifying Facility for the Community

Mapua University donated and installed a Water Purifying Facility in Barangay 860, Pandacan, Manila on April 4, 2021. Aiming for the realization to achieve universal and equitable access to safe and affordable drinking water for all, the newly installed water purifying facility provides free safe drinking water for the less fortunate members of the community. Mapua University is on track for the next five years to install more water purifiers in the future.