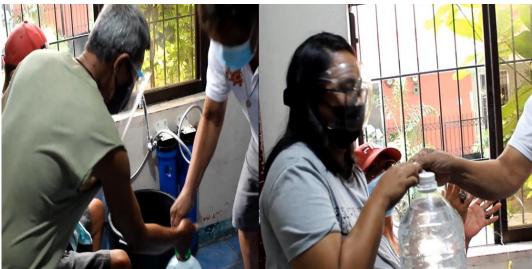

## Water Purifying Facility for the Community

Mapua University donated and installed a Water Purifying Facility in Barangay 860, Pandacan, Manila on April 4, 2021. Aiming for the realization to achieve universal and equitable access to safe and affordable drinking water for all, the newly installed water purifying facility provides free safe drinking water for the less fortunate members of the community. Mapua University is on track for the next five years to install more water purifiers in the future.