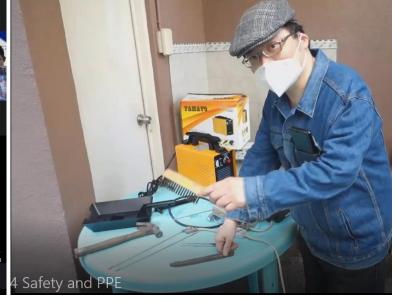

## **Learning Through Welding Webinar**

A free Welding Webinar was held last October 3, 2020 through the use of a cloud-based video conferencing service called Zoom meeting which aimed to teach basic skills and techniques on Basic Welding. Participants were able to attend the activity at the comfort of their homes. Despite the pandemic situation, the activity was successfully attended by more than a hundred participants from different parts of the country.