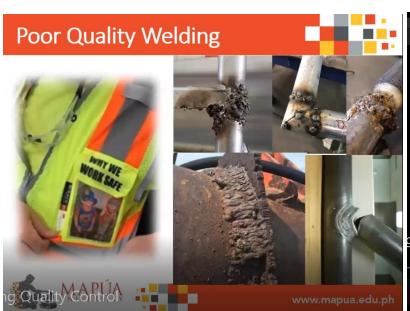

## **Learning Through Welding Webinar**

A free Welding Webinar was held last October 3, 2020 through the use of a cloud-based video conferencing service called Zoom meeting which aimed to teach basic skills and techniques on Basic Welding. Participants were able to attend the activity at the comfort of their homes. Despite the pandemic situation, the activity was successfully attended by more than a hundred participants from different parts of the country.