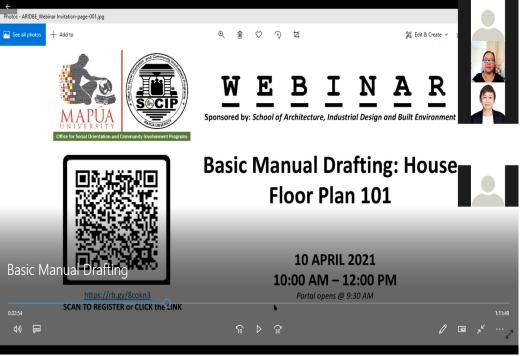

### **Webinar on Basic Manual Drafting: Floor Plan 101**

Mapua University offered a free webinar on 10 April 2021 via Zoom meeting to give added knowledge on how to improve drafting skills. Participants nationwide were students and teachers from both private and public schools. This was also attended by people from the University's partner communities.

The webinar showcased the expertise of the faculty members from the School of Architecture, Industrial Design and the Built Environment. Topics such as: basic drafting instruments, some of the basic standards on how to prepare architecture drawings, how to make floor plans, and manual drafting of two-storey house building were included in the discussion. Video recording can be viewed for free via Dunong Lingkod website of Mapua University. https://dunonglingkod.mapua.edu.ph/