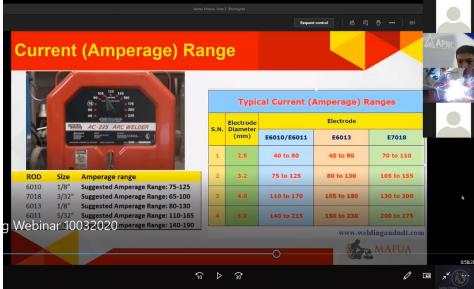

## **Learning Through Welding Webinar**

A free Welding Webinar was held last October 3, 2020 through the use of a cloud-based video conferencing service called Zoom meeting which aimed to teach basic skills and techniques on Basic Welding. Participants were able to attend the activity at the comfort of their homes. Despite the pandemic situation, the activity was successfully attended by more than a hundred participants from different parts of the country.